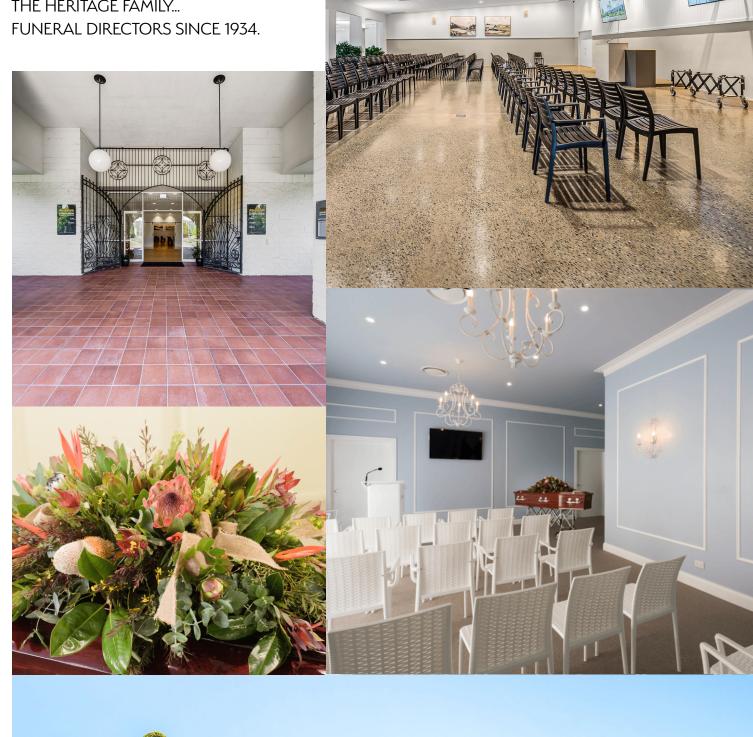

#### **HERITAGE BROTHERS**

THE HERITAGE FAMILY...
FUNERAL DIRECTORS SINCE 1934.

In 2008, Wes & Ashley established the Melaleuca Station Memorial Gardens and Crematorium at Chinderah. This magnificent facility has been appreciated by countless families from the Gold Coast, Tweed Heads and Northern Rivers region. Following the devastation of the March 2022 floods, Wes & Ashley have rebuilt and reopened the facility as the third Heritage Brothers Funeral Home. It has been beautifully refurbished and is now one of the most comprehensive funeral facilities in the region. Featuring two chapels, ample parking, extensive catering and café facilities and modern audiovisual & livestreaming equipment, Melaleuca Station is ready to service the needs, tastes and budgets of all local families.

# Funeral Venues.

Heritage Brothers offer the biggest range of Funeral Chapel options of any family-owned company on the Gold Coast, Tweed Heads & Northern Rivers regions. We have facilities that cater from 40 to 500+ attendees. We also offer catering options and garden facilities that can host outdoor funeral events.

# Memorial Sites.

The Heritage Brothers facility at Melaleuca Station Memorial Gardens at Chinderah has an extensive range of memorial and urn options. We encourage you to visit our beautiful gardens to consider permanent memorial options there.